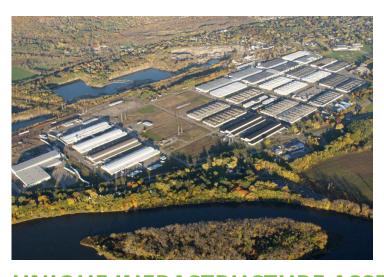

## **LOGISTICS & DISTRIBUTION**



in Albany/New York's Capital Region

Updated April 2024

15,210 Logistics and Distribution Cluster jobs (2022)

6,191

Warehousing and Storage Jobs

9th

Largest Warehousing and Storage Industry Among Northeast Metros 90.6%

Increase In Warehousing and Storage Jobs Over 5 Years

199

Refrigerated Warehousing and Storage Jobs -most in NYS 9,900

Light, Heavy and Tractor Trailer Truck Drivers

529

Miles of Freight Railroad

Sources: Lightcast, NYS DOL, US BLS



# FREIGHT SHIPPED VIA TRUCK FROM CAPITAL REGION 2021



Source: US DOT FAF4

### **UNIQUE INFRASTRUCTURE ASSETS**

**Highways** 



Nexus of Interstate's 87 and 90

Boston, NYC and Montreal within three hours

Rail Service



CSX, Norfolk Southern and Canadian Pacific rail lines

Northern freight rail hub at Selkirk Rail Yard

Port Facilities



Home to North America's northernmost year-round port, which also houses a 45000 sf heated warehouse

Rail connections to Port of Albany and Port of Coeymans

#### Air Service



53,000 sf Air Cargo Facility at Albany International Airport

Foreign-Trade Zone 121 reduces customs duties, taxes and tariffs



## **MAJOR DISTRIBUTION CENTERS**

#### **SARATOGA**

1. Stewart's Shops®

2. Hardware

TARGET

4. GlobalFoundries

5. **US** 

Sysco

7. ARNO