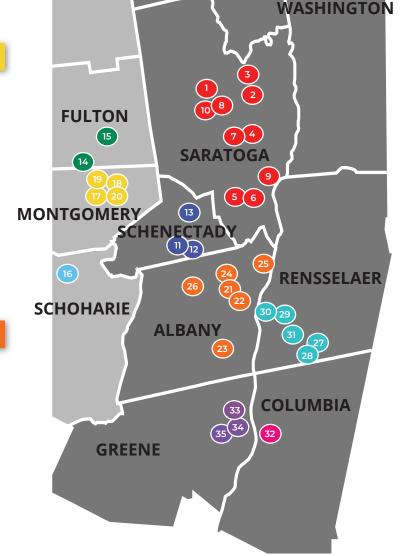

## **MAJOR DISTRIBUTION CENTERS**

#### **SARATOGA**

1. Stewart's Shops®

2. Hardware

TARGET

4. GlobalFoundries

5. **US** 

Sysco

7. ARNOFIS

MOVING + STORAGE + RIGGING

9. DECRESCENTE
A LOCAL FAMILY BUSINESS
SINCE 1948

SARATOGA EAGLE

#### **SCHENECTADY**

11. Price MAPS

12. American Medical Depot

13. VELOCITY
Print - Promotional Products - Fulfillment

#### FULTON

14. **Wuniversal** Warehousing, Inc.

#### **SCHOHARIE**

6. Walmart 🔆

#### **MONTGOMERY**

<sup>17.</sup> DOLLAR GENERAL

18. **TARGET** 

#### **ALBANY**

21. DUNKIN!

2. Coca Cola

OWENS CORNING

24. amazon

26. MCLANE.

#### RENSSELAER

7. Hannafore

WARREN

# Pedex Ground

30. REGENERON

31. PowerDistributors

#### GREENE

33.

34. ESSEND\NT™