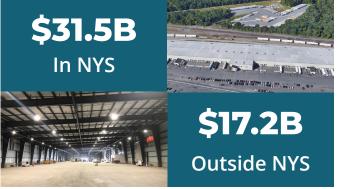

## **LOGISTICS & DISTRIBUTION**



in Albany/New York's Capital Region

Updated April 2024

15,210 Logistics and Distribution Cluster jobs (2022)

6,191

Warehousing and Storage Jobs

9th

Largest Warehousing and Storage Industry Among Northeast Metros 90.6%

Increase In Warehousing and Storage Jobs Over 5 Years

199

Refrigerated Warehousing and Storage Jobs -most in NYS 9,900

Light, Heavy and Tractor Trailer Truck Drivers

529

Miles of Freight Railroad

Sources: Lightcast, NYS DOL, US BLS



# FREIGHT SHIPPED VIA TRUCK FROM CAPITAL REGION 2021



Source: US DOT FAF4

### **UNIQUE INFRASTRUCTURE ASSETS**

**Highways** 



Nexus of Interstate's 87 and 90

Boston, NYC and Montreal within three hours

Rail Service



CSX, Norfolk Southern and Canadian Pacific rail lines

Northern freight rail hub at Selkirk Rail Yard

Port Facilities



Home to North America's northernmost year-round port, which also houses a 45000 sf heated warehouse

Rail connections to Port of Albany and Port of Coeymans

#### Air Service



53,000 sf Air Cargo Facility at Albany International Airport

Foreign-Trade Zone 121 reduces customs duties, taxes and tariffs



## **MAJOR DISTRIBUTION CENTERS**

#### **SARATOGA**

1. Stewart's Shops®

2. Hardware

TARGET

4. GlobalFoundries

5. **US** 

Sysco

7. ARNOFIS

MOVING + STORAGE + RIGGING



9. DECRESCENTE
A LOCA